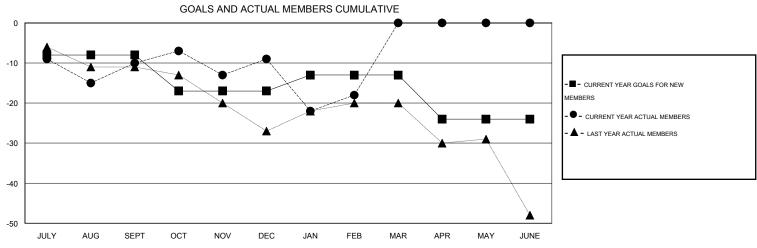

## GMT: ED LECIUS LOCATION NEW YORK

GMT CA 1

|               |                  | Clubs               |                            |                             | Members               |                    |                            |                              |                             |  |
|---------------|------------------|---------------------|----------------------------|-----------------------------|-----------------------|--------------------|----------------------------|------------------------------|-----------------------------|--|
|               | RESU             | LTS FOR 2013-2014   |                            |                             | RESULTS FOR 2013-2014 |                    |                            |                              |                             |  |
| QUARTER       | NEW CLUB<br>GOAL | ACTUAL NEW<br>CLUBS | ACTUAL<br>DROPPED<br>CLUBS | ACTUAL NET<br>GAIN/<br>LOSS | QUARTER               | NEW MEMBER<br>GOAL | ACTUAL TOTAL MEMBERS ADDED | ACTUAL<br>DROPPED<br>MEMBERS | ACTUAL NET<br>GAIN/<br>LOSS |  |
| JULY/AUG/SEPT | 0                | 0                   | 0                          | 0                           | JULY/AUG/SEPT         | -8                 | 10                         | 20                           | -10                         |  |
| OCT/NOV/DEC   | 0                | 0                   | 0                          |                             | OCT/NOV/DEC           | -9                 | 34                         | 33                           | 1                           |  |
| JAN/FEB/MAR   | 0                | 0                   | 0                          | 0                           | JAN/FEB/MAR           | 4                  | 13                         | 22                           | -9                          |  |
| APR/MAY/JUNE  | 0                | 0                   | 0                          | 0                           | APR/MAY/JUNE          | -11                | 0                          | 0                            | 0                           |  |

## GOALS AND ACTUAL NEW CLUBS CUMULATIVE

| DROPPED CLUBS: 0  DROPPED MEMBERS   |                    | 23 CLUBS OF 36 ADDED 1 OR MORE<br>NEW MEMBERS | GENDER DISTRIBU<br>MALE<br>FEMALE                          | TION<br>787 (73.76%)<br>280 (26.24%) |                  |
|-------------------------------------|--------------------|-----------------------------------------------|------------------------------------------------------------|--------------------------------------|------------------|
| DECEASED CLUB CANCELLED OTHER TOTAL | 6<br>0<br>69<br>75 | CLICK HERE FOR HEALTH ASSESSMENT DATA         | FAMILY UNIT MEMBERS HEAD OF HOUSEHOLD NON-HEAD OF HOUSEHOL | D                                    | 195<br>95<br>100 |